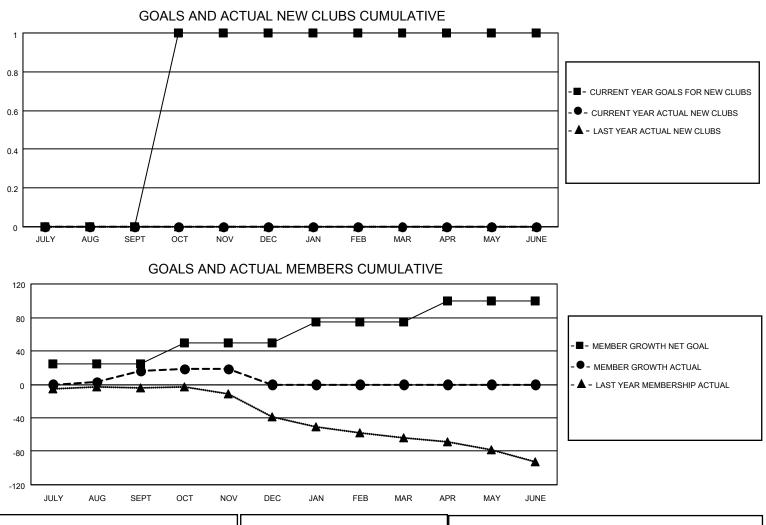

## LOCATION INDIANA

District 25 G

Results as of: 11/30/2021

| Clubs                 |               |           |               | Members<br>RESULTS FOR 2021-2022 |                         |                         |                                                    |
|-----------------------|---------------|-----------|---------------|----------------------------------|-------------------------|-------------------------|----------------------------------------------------|
| RESULTS FOR 2021-2022 |               |           |               |                                  |                         |                         |                                                    |
| QUARTER               | NEW CLUB GOAL | NEW CLUBS | DROPPED CLUBS | QUARTER                          | MBER GROWTH NET<br>GOAL | MEMBER GROWTH<br>ACTUAL | DROPPED<br>MEMBERS ACTUAL<br>(including transfers) |
| JULY/AUG/SEPT         | 0             | 0         | 0             | JULY/AUG/SEPT                    | 25                      | 43                      | 24                                                 |
| OCT/NOV/DEC           | 1             | 0         | 0             | OCT/NOV/DEC                      | 25                      | 15                      | 13                                                 |
| JAN/FEB/MAR           | 0             | 0         | 0             | JAN/FEB/MAR                      | 25                      | 0                       | 0                                                  |
| APR/MAY/JUNE          | 0             | 0         | 0             | APR/MAY/JUNE                     | 25                      | 0                       | 0                                                  |